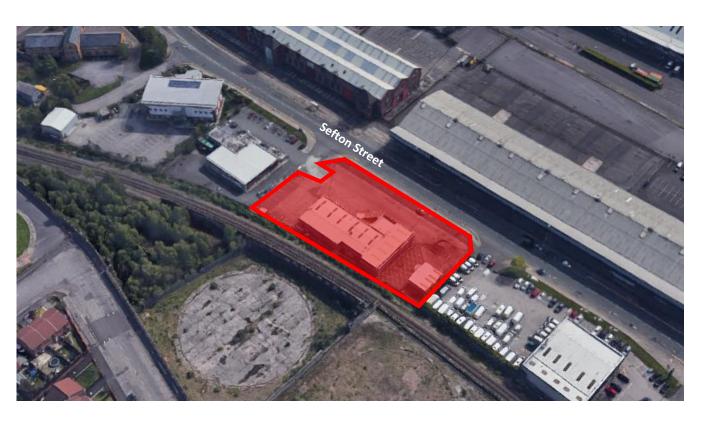

## **133 Sefton Street**

Enquiries: Jon@liverpoolisg.com Tel. 0151 255 0066 / 07957 370 329

Liverpool, L8 4BX

Off Market Opportunity

Prominent position fronting Sefton Street (A5026)

Close to city centre & 6 miles from Liverpool Airport

9,000 sq ft building on a 0.9 acre site approx.

Feasibility study for 141 apartment, 8 floor Scheme

Could suit alternative uses subject to planning, hotel/residential/car showroom

Indicative impression of 8 storey development – potential for 10+ storeys (Falconer Chester Hall feasibility study Apr 2019)