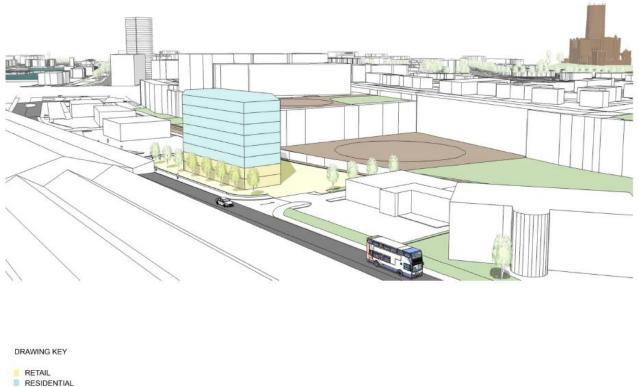

9,000 sq ft building on a 0.9 acre site approx.

Feasibility study for 141 apartment, 8 floor Scheme

Could suit alternative uses subject to planning, hotel/residential/car showroom

Indicative impression of 8 storey development – potential for 10+ storeys (Falconer Chester Hall feasibility study Apr 2019)